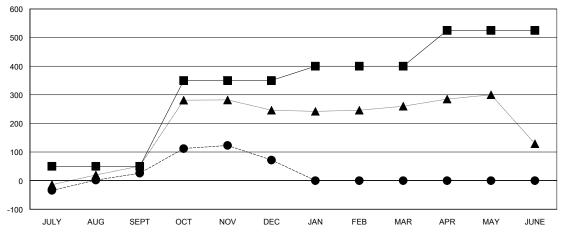

#### GOALS AND ACTUAL MEMBERS CUMULATIVE

ASSESSMENT DATA

| - CURRENT YEAR GOALS FOR NEW |  |
|------------------------------|--|
| MEMBERS                      |  |

- CURRENT YEAR ACTUAL MEMBERS

- LAST YEAR ACTUAL MEMBERS